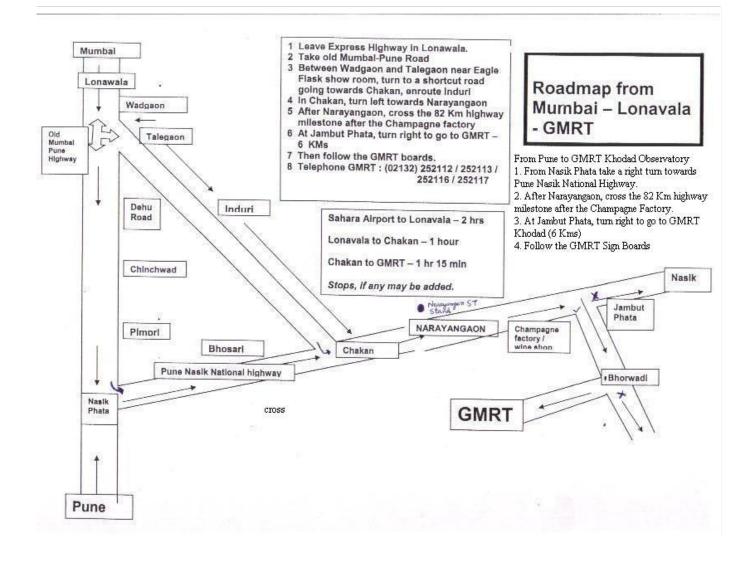

## **Instructions:**

- ◆ Strictly no Mobile Phones are to be used at the GMRT Observatory, Khodad
- ◆ No visitors will be allowed unless visitor's form is duly filled in and approved by the Coordinator
- ◆ Please note that visits to GMRT / NCRA are scheduled only on **FRIDAYs** with prior appointment.
- ◆ Request for all the visits should be addressed to the Co-ordinator, Visitors Programme, NCRA-TIFR, Pune
- ◆ GMRT is about 2 hours drive from Pune on the Pune-Nashik highway. The nearest village is Narayangaon.
- ◆ Do not confuse GMRT observatory with the VSNL telecom centre at Arvi near Narayangaon.
- ◆ There is no provision for any transport / canteen / accommodation at the GMRT observatory. Visitors will have to make their own arrangements for these.
- ◆ While at the observatory do not spoil the campus.
- ♦ While at the observatory do not touch any gadgets / switches.
- ♦ We strongly recommend visitors to wear caps and carry water-bottle.
- ◆ On reaching the GMRT Observatory, please contact the Security Reception. They will guide you to the staff member in charge, who will show you around and explain about the antennas.
- ◆ PLEASE NOTE: VISITORS SHOULD REPORT SHARPLY AT THE GIVEN TIME. LATE REPORTING WILL NOT BE ALLOWED TO ENTER THE OBSERVATORY.